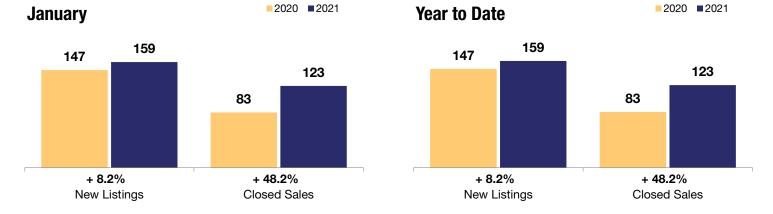

A RESEARCH TOOL PROVIDED BY TRIANGLE MLS

| <b>Orange County</b> | + 8.2%                           | + 48.2%                   | + 8.0%                          |
|----------------------|----------------------------------|---------------------------|---------------------------------|
|                      | Change in<br><b>New Listings</b> | Change in<br>Closed Sales | Change in<br>Median Sales Price |

|                                          |           | January       |         |           | Year to Date  |         |  |
|------------------------------------------|-----------|---------------|---------|-----------|---------------|---------|--|
|                                          | 2020      | 2021          | +/-     | 2020      | 2021          | +/-     |  |
| New Listings                             | 147       | 159           | + 8.2%  | 147       | 159           | + 8.2%  |  |
| Closed Sales                             | 83        | 123           | + 48.2% | 83        | 123           | + 48.2% |  |
| Median Sales Price*                      | \$314,000 | \$339,000     | + 8.0%  | \$314,000 | \$339,000     | + 8.0%  |  |
| Average Sales Price*                     | \$394,864 | \$397,415     | + 0.6%  | \$394,864 | \$397,415     | + 0.6%  |  |
| Total Dollar Volume (in millions)*       | \$32.8    | \$48.9        | + 49.2% | \$32.8    | \$48.9        | + 49.2% |  |
| Percent of Original List Price Received* | 95.5%     | <b>98.2</b> % | + 2.8%  | 95.5%     | 98.2%         | + 2.8%  |  |
| Percent of List Price Received*          | 97.9%     | <b>99.6</b> % | + 1.7%  | 97.9%     | <b>99.6</b> % | + 1.7%  |  |
| Days on Market Until Sale**              | 69        | 29            | - 58.0% | 69        | 29            | - 58.0% |  |
| Inventory of Homes for Sale              | 319       | 127           | - 60.2% |           |               |         |  |
| Months Supply of Inventory               | 2.0       | 0.8           | - 60.0% |           |               |         |  |