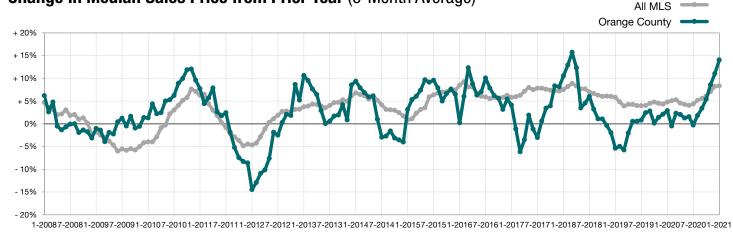

\* Does not account for seller concessions. | \*\* Resale properties only. | Activity for one month can sometimes look extreme due to small sample size.

† Each dot represents the change in median sales price from the prior year using a 6-month weighted average.

This means that each of the 6 months used in a dot are proportioned according to their share of sales during that period